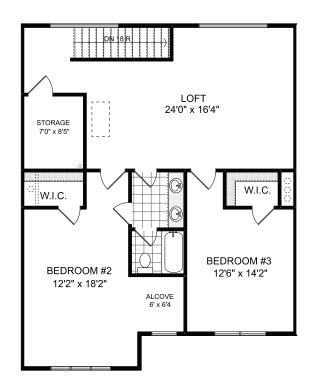

# **BUILDING E**

Elegant 3 Bedrooms | 2.5 Bath Townhomes | Loft | Study

First Floor Owner's Suite with Luxurious Bath and Walk-in Shower with Bench Seat

Gourmet Island Kitchen Opens to Dining and Great Room

Second Floor Features Loft, Secondary Bedrooms and Storage

### THE WILMONT TOWNHOME 24

2,566 Square Feet 697 Dobbs Road, Woodstock, GA 30188 COMING SOON

HOMES & TOWNHOMES FROM THE \$500s

QUALITY OF LIFE | INSPIRED DESIGN | INTOWN LIVING

LIVEATRUISSEAU.COM

138 Kingwood Drive | Woodstock, GA 30188 | 770.516.3678







5.1.24











#### **HOMES & TOWNHOMES FROM THE \$500s**

## QUALITY OF LIFE | INSPIRED DESIGN | INTOWN LIVING

#### LIVEATRUISSEAU.COM

138 Kingwood Drive | Woodstock, GA 30188 | 770.516.3678





5.1.24