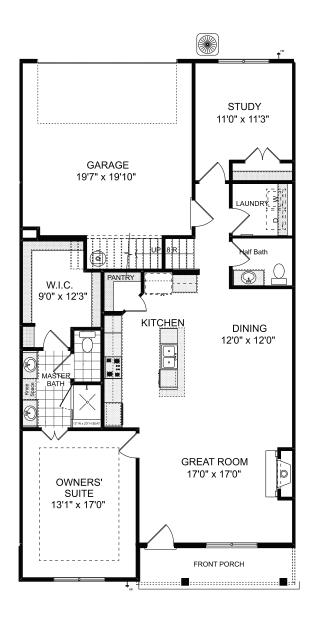

# **BUILDING E**

Elegant 3 Bedrooms | 2.5 Bath Townhomes | Loft | Study

First Floor Owner's Suite with Luxurious Bath and Walk-in Shower with Bench Seat

Gourmet Island Kitchen Opens to Dining and Great Room